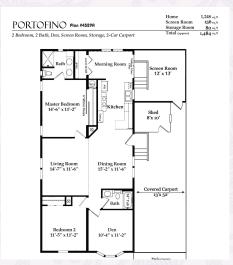

Please contact the office to sign up.

#46 2 BEDROOM 2 BATH \$120,000

\$51 2 BEDROOM 2 BATH \$77,900

#53 2 BEDROOM, 2 BATH \$149,900

#94 2 BEDROOM 2 BATH \$64,900

#82 2 BEDROOM 2 BATH w/DEN \$184,900

#127 2 BEDROOM, 2 BATH \$129,900